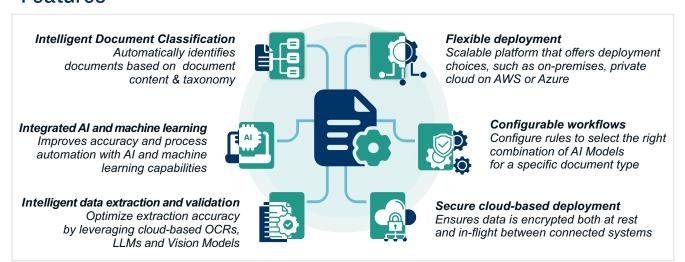

handle the variety of file types and requirements. DoxPro $^{\text{TM}}$ , on the other hand, harnesses Generative AI — leveraging foundation, vision, and embeddings models—for advanced data extraction and document inferencing. It provides flexibility to configure the most effective approach for each specific file type or use case.

With data security as a priority,  $DoxPro^{TM}$  follows all regulatory compliances to store data in secure environments for processing and validating.

DoxPro<sup>™</sup> provides a web-based UI with an effective Human-In-Loop feature to help users with review & QA.

 $\mathsf{DoxPro}^{^\mathsf{TM}}$  can be deployed for use cases that require document digitization across processes and domains such as BFSI, Healthcare, F&A and Procurement.

### **Features**



### **Key Differentiators**

#### **Extraction + Inferencing**

DoxPro<sup>™</sup> is designed for Quantitative Extraction (Key Value pairs, Tables etc.) as well as Qualitative Analysis (Inference, Summarization) of Documents



**Onboard Leading Al Models** 

DoxPro<sup>™</sup> has a decoupled architecture providing flexibility and configurability to BYoM (Bring your own Model) be it a Foundation, Vison or Embeddings Models

#### **E2E IDP Framework**

DoxPro<sup>™</sup> leverages leading cloud-based OCRs to provide end-to-end IDP framework covering critical aspects of intake, pre and post processing, logging & reporting

### **Benefits**



# Applications and Use Cases of DoxPro<sup>™</sup>



Claim Digitization for Insurance and Healthcare



Cheque Digitization for Banking



MRC and